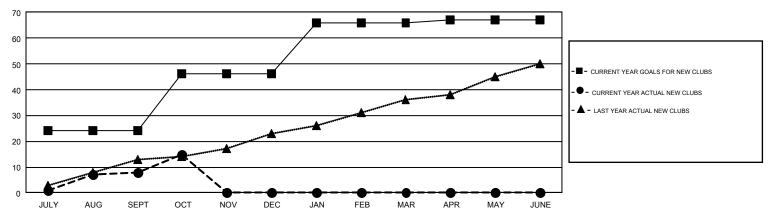

## GAT Constitutional Area 5 - Korea

REPORT DOES NOT INCLUDE CLUBS IN UNDISTRICTED AREAS.

| Clubs                 |               |           |               |  |  |  |  |  |
|-----------------------|---------------|-----------|---------------|--|--|--|--|--|
| RESULTS FOR 2019-2020 |               |           |               |  |  |  |  |  |
| QUARTER               | NEW CLUB GOAL | NEW CLUBS | DROPPED CLUBS |  |  |  |  |  |
| JULY/AUG/SEPT         | 24            | 8         | 14            |  |  |  |  |  |
| OCT/NOV/DEC           | 22            | 7         | 1             |  |  |  |  |  |
| JAN/FEB/MAR           | 20            | 0         | 0             |  |  |  |  |  |
| APR/MAY/JUNE          | 1             | 0         | 0             |  |  |  |  |  |