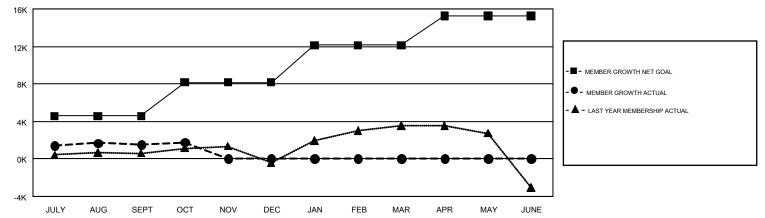

| Members               |                           |                         |                                              |  |  |  |  |  |
|-----------------------|---------------------------|-------------------------|----------------------------------------------|--|--|--|--|--|
| RESULTS FOR 2019-2020 |                           |                         |                                              |  |  |  |  |  |
| QUARTER               | MEMBER GROWTH NET<br>GOAL | MEMBER GROWTH<br>ACTUAL | DROPPED MEMBERS ACTUAL (including transfers) |  |  |  |  |  |
| JULY/AUG/SEPT         | 4575                      | 5,349                   | 3,586                                        |  |  |  |  |  |
| OCT/NOV/DEC           | 3585                      | 1,165                   | 848                                          |  |  |  |  |  |
| JAN/FEB/MAR           | 3970                      | 0                       | 0                                            |  |  |  |  |  |
| APR/MAY/JUNE          | 3110                      | 0                       | 0                                            |  |  |  |  |  |